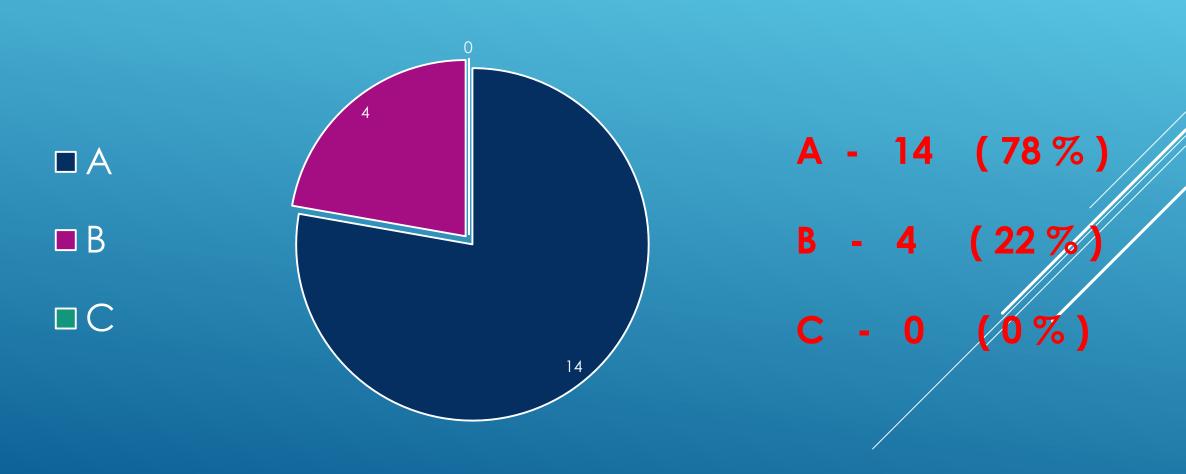

OU HAVE TO BEGIN YOUR WORKING LIFE?



### 7. WHERE CAN YOU GO IF YOU ARE LEFT WITH NO JOB?



```
A - 17 (77%)
B - 0 (0%)
C - 2 (9%
      (14%)
```

## 8. DOES YOUR SCHOOL PROVIDE YOU WITH SOMEONE WHO CAN ADVISE YOU FUTURE CAREER?



#### 9. HAVE YOU EVER WORKED?



#### 10. WHAT IS / WAS YOUR OCCUPATION?



### 11. AT WHAT AGE DID YOU FIRST START WORKING?



#### 12. WHAT IS YOUR GROSS SALARY?



### 13. DO YOU HAVE AN OFFICIAL CONTRACT WITH YOUR EMPLOYER?



### 14. IF NOT - WHAT IS YOUR LEGAL WORKING RELATIONSHIP?



### 15. HOW MANY HOURS PER A DAY DO YOU WORK?



### 16. WAS IT DIFFICULT FOR YOU TO FIND A JOB?



### 17. ARE YOU SATISFIED WITH YOUR JOB ENVIRONMENT?



### 18. CAN YOU COMBINE STUDYING WITH WORKING AT THE SAME TIME?



### 19. DOES YOUR EMPLOYER SUPPORT YOUR STUDIES?



### 20. HOW MANY WEEKS OF PAID LEAVE IN A YEAR DO YOU HAVE?





## THANK YOU FOR YOUR ATTENTION!

DENISA PIAČKOVÁ
HANA HODULÍKOVÁ
MARTIN FROLÍK