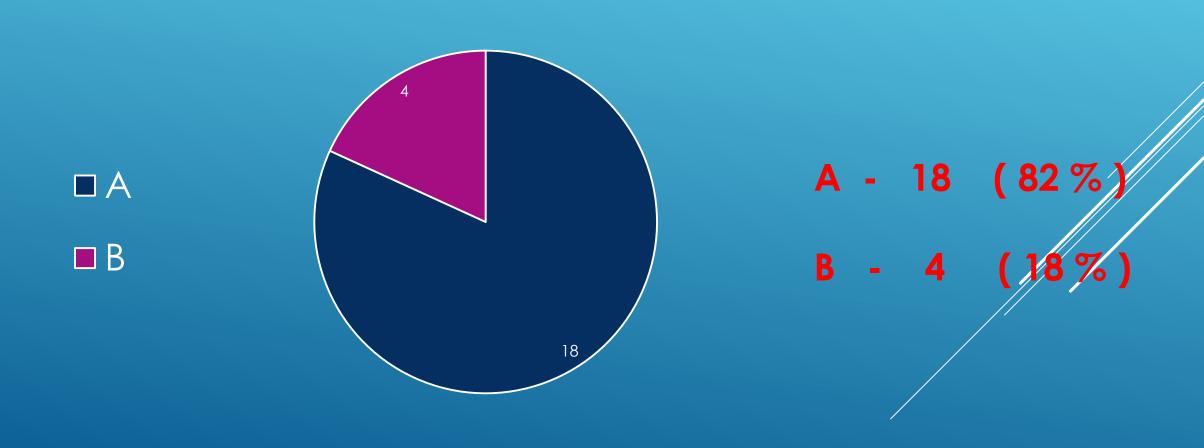

# 5. AT WHAT AGE CAN YOUNG PEOPLE APPLY FOR A JOB ACCORDING TO THE LAW OF YOUR COUNTRY?