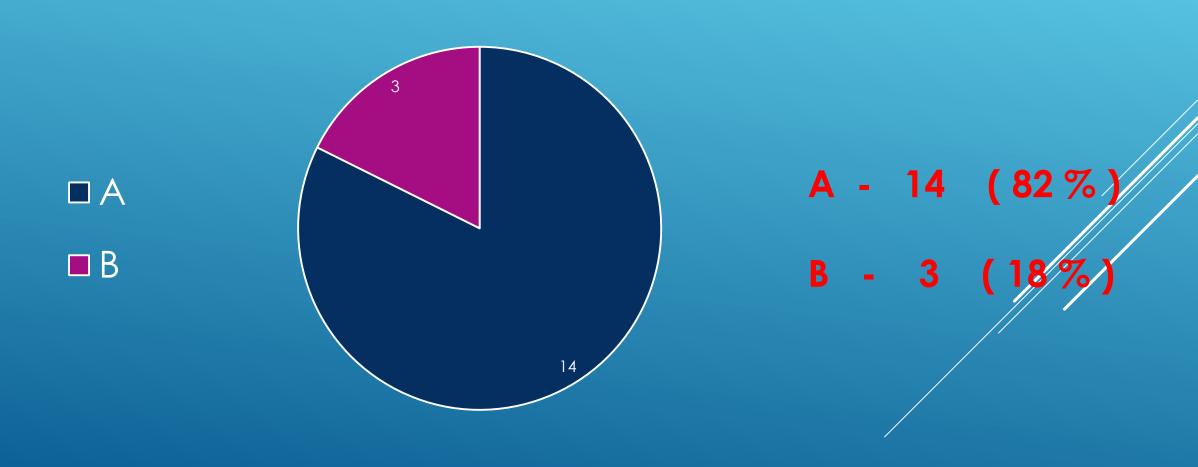

# 5. AT WHAT AGE CAN YOUNG PEOPLE APPLY FOR A JOB ACCORDING TO THE LAW OF YOUR COUNTRY?