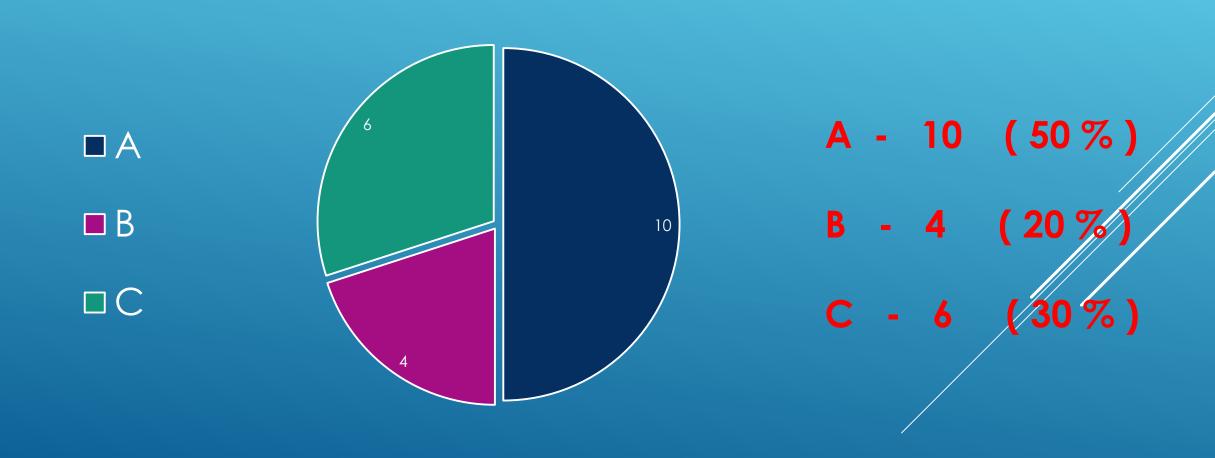

# 5. AT WHAT AGE CAN YOUNG PEOPLE APPLY FOR A JOB ACCORDING TO THE LAW OF YOUR COUNTRY?