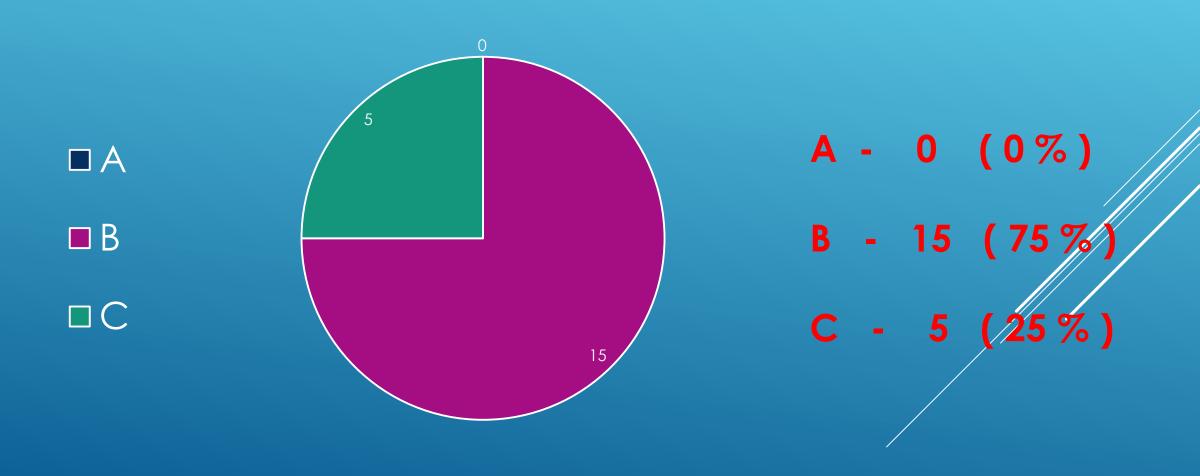

ES

## OBCHODNÍ AKADEMIE KARVINÁ THE CZECH REPUBLIC



**PRESENTS** 

A SURVEY
ON
UNEMPLOYMENT



#### 1. WHO IS AN UNEMPLOYED PERSON?



#### 2. WHAT IS YOUTH UNEMPLOYMENT?



### 3. WHAT IS THE % OF UNEMPLOYED YOUTH IN YOUR COUNTRY?



### 4. WHY DO YOU THINK YOUNG PEOPLE ARE UNEMPLOYED?



# 5. AT WHAT AGE CAN YOUNG PEOPLE APPLY FOR A JOB ACCORDING TO THE LAW OF YOUR COUNTRY?



## 6. WHAT KNOWLEDGE, SKILLS AND ACQUIREMENTS SHOULD YOU HAVE TO BEGIN YOUR WORKING LIFE?



### 7. WHERE CAN YOU GO IF YOU ARE LEFT WITH NO JOB?



```
A - 17 (77%)
B - 0 (0%)
C - 2 (9%
      (14%)
```

## 8. DOES YOUR SCHOOL PROVIDE YOU WITH SOMEONE WHO CAN ADVISE YOU FUTURE CAREER?



#### 9. HAVE YOU EVER WORKED?



#### 10. WHAT IS / WAS YOUR OCCUPATION?



### 11. AT WHAT AGE DID YOU FIRST START WORKING?



#### 12. WHAT IS YOUR GROSS SALARY?



### 13. DO YOU HAVE AN OFFICIAL CONTRACT WITH YOUR EMPLOYER?



### 14. IF NOT - WHAT IS YOUR LEGAL WORKING RELATIONSHIP?



### 15. HOW MANY HOURS PER A DAY DO YOU WORK?



### 16. WAS IT DIFFICULT FOR YOU TO FIND A JOB?



### 17. ARE YOU SATISFIED WITH YOUR JOB ENVIRONMENT?



### 18. CAN YOU COMBINE STUDYING WITH WORKING AT THE SAME TIME?



### 19. DOES YOUR EMPLOYER SUPPORT YOUR STUDIES?



### 20. HOW MANY WEEKS OF PAID LEAVE IN A YEAR DO YOU HAVE?





## THANK YOU FOR YOUR ATTENTION!

DENISA PIAČKOVÁ
HANA HODULÍKOVÁ
MARTIN FROLÍK