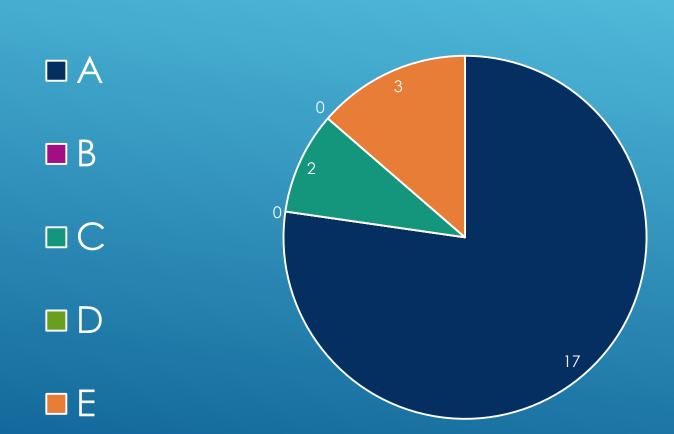

### 7. WHERE CAN YOU GO IF YOU ARE LEFT WITH NO JOB?

```
A - 17 (77%)
B - 0 (0%)
C - 2 (9%
      (14%)
```