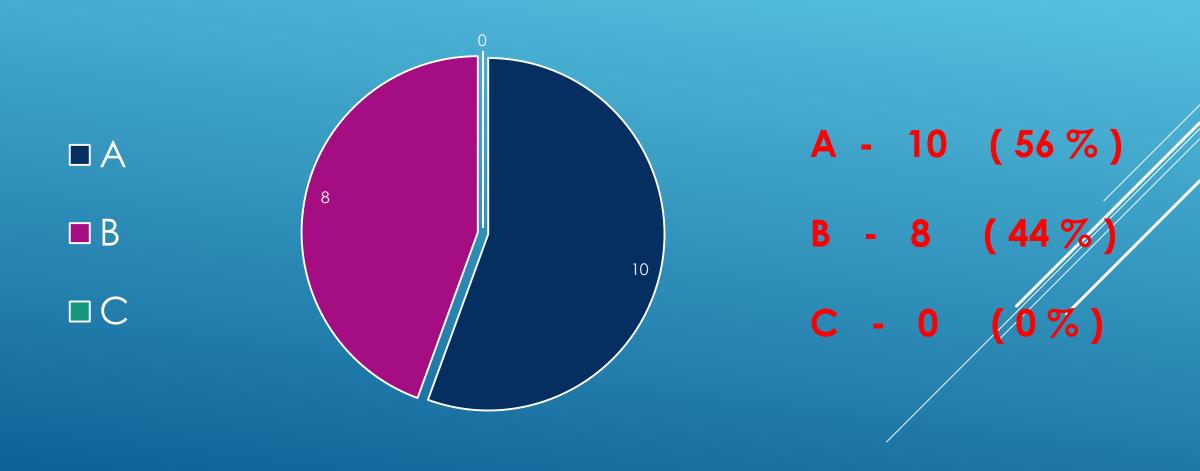

## 8. DOES YOUR SCHOOL PROVIDE YOU WITH SOMEONE WHO CAN ADVISE YOU FUTURE CAREER?