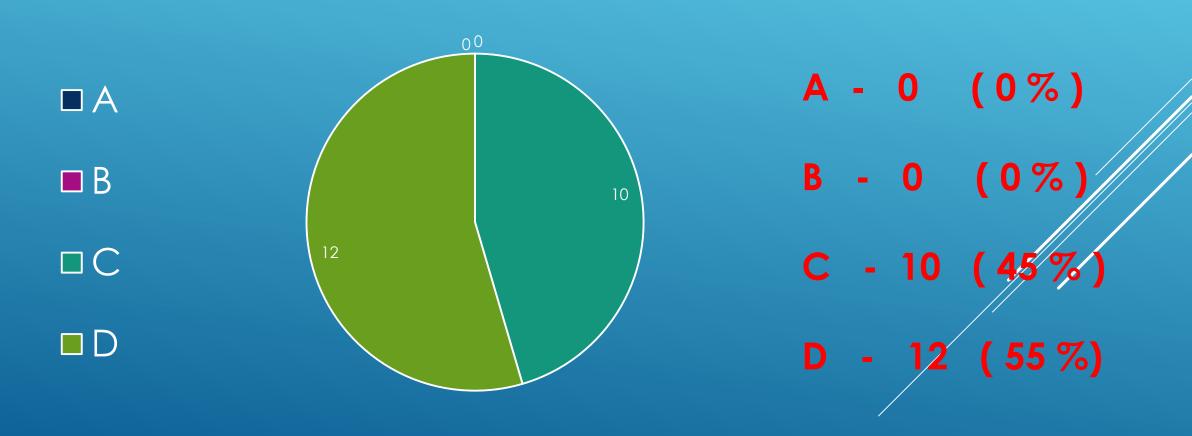

# 5. AT WHAT AGE CAN YOUNG PEOPLE APPLY FOR A JOB ACCORDING TO THE LAW OF YOUR COUNTRY?