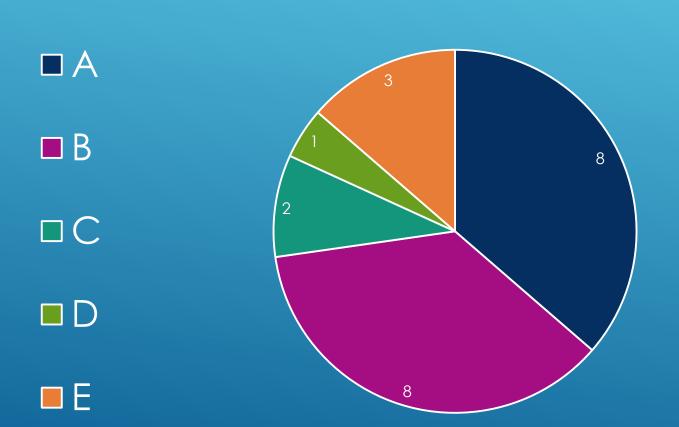

## 6. WHAT KNOWLEDGE, SKILLS AND ACQUIREMENTS SHOULD YOU HAVE TO BEGIN YOUR WORKING LIFE?