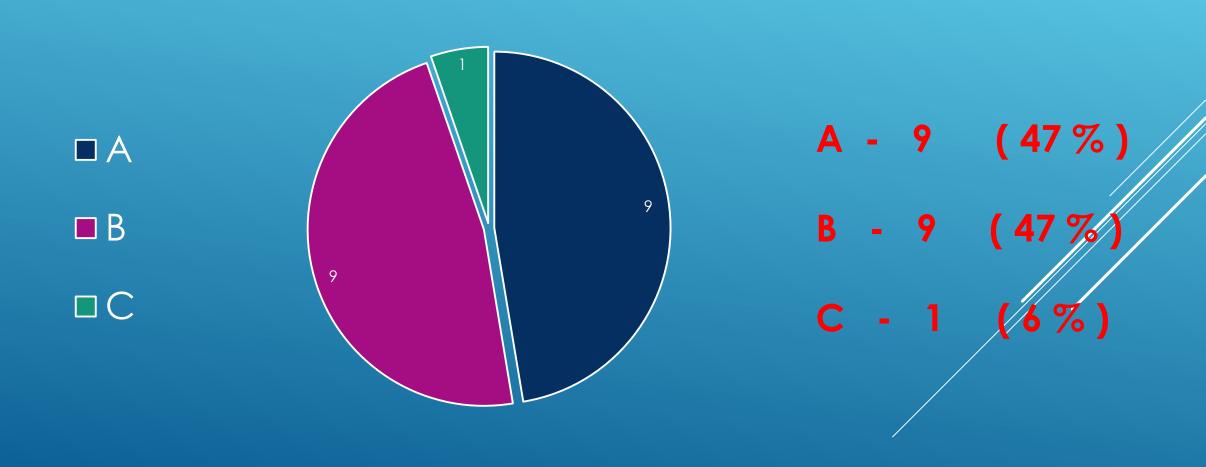

UNG PEOPLE ARE UNEMPLOYED?



# 5. AT WHAT AGE CAN YOUNG PEOPLE APPLY FOR A JOB ACCORDING TO THE LAW OF YOUR COUNTRY?



## 6. WHAT KNOWLEDGE, SKILLS AND ACQUIREMENTS SHOULD YOU HAVE TO BEGIN YOUR WORKING LIFE?



### 7. WHERE CAN YOU GO IF YOU ARE LEFT WITH NO JOB?



```
A - 17 (77%)
B - 0 (0%)
C - 2 (9%
      (14%)
```

## 8. DOES YOUR SCHOOL PROVIDE YOU WITH SOMEONE WHO CAN ADVISE YOU FUTURE CAREER?



#### 9. HAVE YOU EVER WORKED?



#### 10. WHAT IS / WAS YOUR OCCUPATION?



### 11. AT WHAT AGE DID YOU FIRST START WORKING?



#### 12. WHAT IS YOUR GROSS SALARY?



### 13. DO YOU HAVE AN OFFICIAL CONTRACT WITH YOUR EMPLOYER?



### 14. IF NOT - WHAT IS YOUR LEGAL WORKING RELATIONSHIP?



### 15. HOW MANY HOURS PER A DAY DO YOU WORK?



### 16. WAS IT DIFFICULT FOR YOU TO FIND A JOB?



### 17. ARE YOU SATISFIED WITH YOUR JOB ENVIRONMENT?



### 18. CAN YOU COMBINE STUDYING WITH WORKING AT THE SAME TIME?



### 19. DOES YOUR EMPLOYER SUPPORT YOUR STUDIES?



### 20. HOW MANY WEEKS OF PAID LEAVE IN A YEAR DO YOU HAVE?





## THANK YOU FOR YOUR ATTENTION!

DENISA PIAČKOVÁ
HANA HODULÍKOVÁ
MARTIN FROLÍK