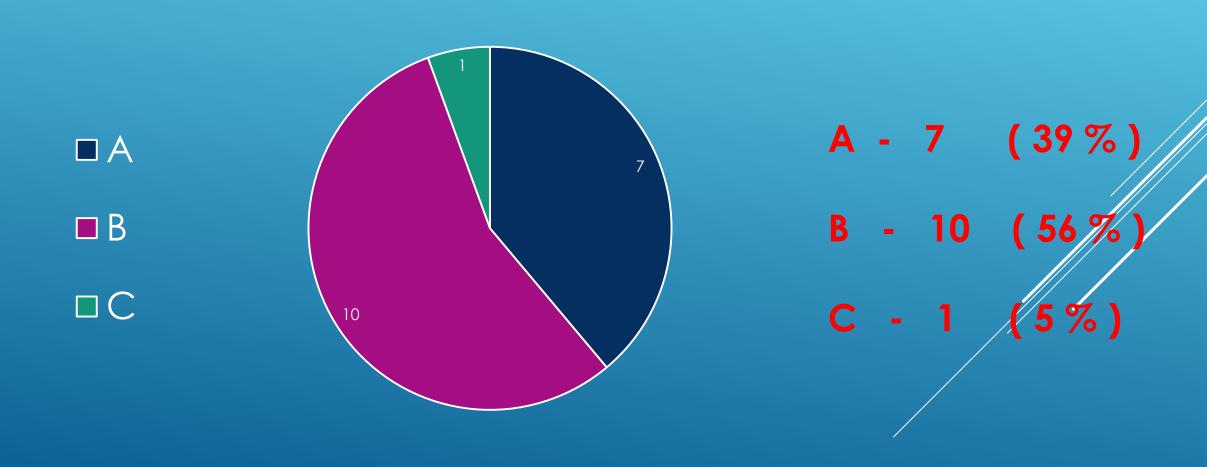

### 7. WHERE CAN YOU GO IF YOU ARE LEFT WITH NO JOB?

```
A - 17 (77%)
B - 0 (0%)
C - 2 (9%
      (14%)
```