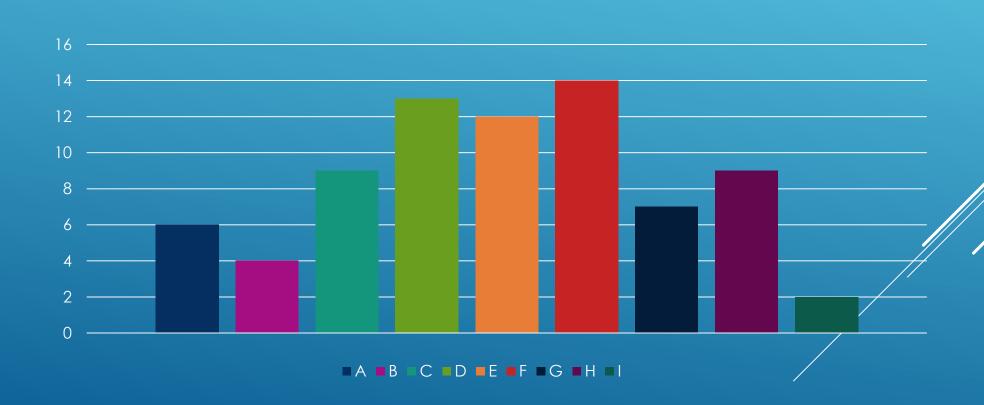

## 6. WHAT KNOWLEDGE, SKILLS AND ACQUIREMENTS SHOULD YOU HAVE TO BEGIN YOUR WORKING LIFE?