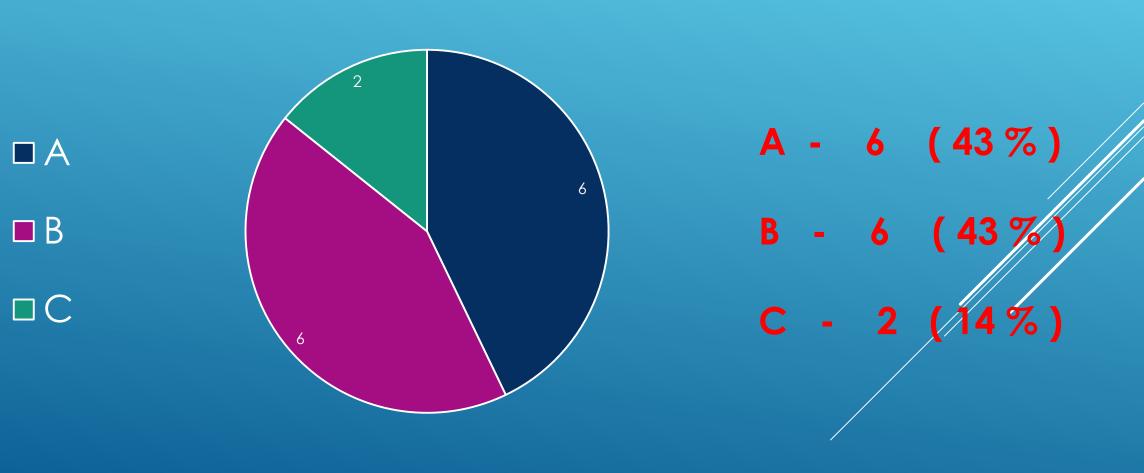

## 8. DOES YOUR SCHOOL PROVIDE YOU WITH SOMEONE WHO CAN ADVISE YOU FUTURE CAREER?