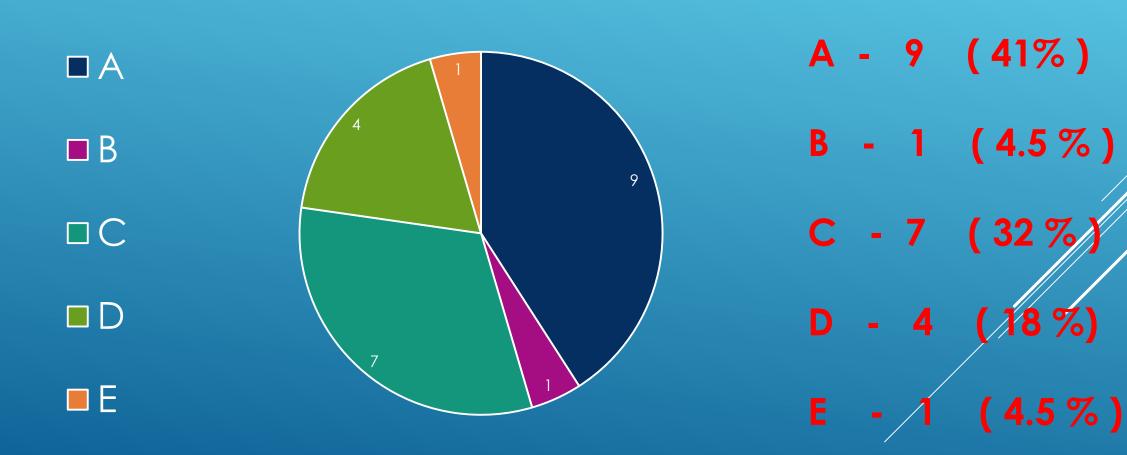

#### READY FOR OUR LIVES

## OBCHODNÍ AKADEMIE KARVINÁ THE CZECH REPUBLIC



**PRESENTS** 

A SURVEY
ON
UNEMPLOYMENT



#### 1. WHO IS AN UNEMPLOYED PERSON?



#### 2. WHAT IS YOUTH UNEMPLOYMENT?



### 3. WHAT IS THE % OF UNEMPLOYED YOUTH IN YOUR COUNTRY?



### 4. WHY DO YOU THINK YOUNG PEOPLE ARE UNEMPLOYED?



# 5. AT WHAT AGE CAN YOUNG PEOPLE APPLY FOR A JOB ACCORDING TO THE LAW OF YOUR COUNTRY?



## 6. WHAT KNOWLEDGE, SKILLS AND ACQUIREMENTS SHOULD YOU HAVE TO BEGIN YOUR WORKING LIFE?



### 7. WHERE CAN YOU GO IF YOU ARE LEFT WITH NO JOB?



```
A - 17 (77%)
B - 0 (0%)
C - 2 (9%
      (14%)
```

## 8. DOES YOUR SCHOOL PROVIDE YOU WITH SOMEONE WHO CAN ADVISE YOU FUTURE CAREER?



#### 9. HAVE YOU EVER WORKED?



#### 10. WHAT IS / WAS YOUR OCCUPATION?



### 11. AT WHAT AGE DID YOU FIRST START WORKING?



#### 12. WHAT IS YOUR GROSS SALARY?



### 13. DO YOU HAVE AN OFFICIAL CONTRACT WITH YOUR EMPLOYER?



### 14. IF NOT - WHAT IS YOUR LEGAL WORKING RELATIONSHIP?



### 15. HOW MANY HOURS PER A DAY DO YOU WORK?



### 16. WAS IT DIFFICULT FOR YOU TO FIND A JOB?



### 17. ARE YOU SATISFIED