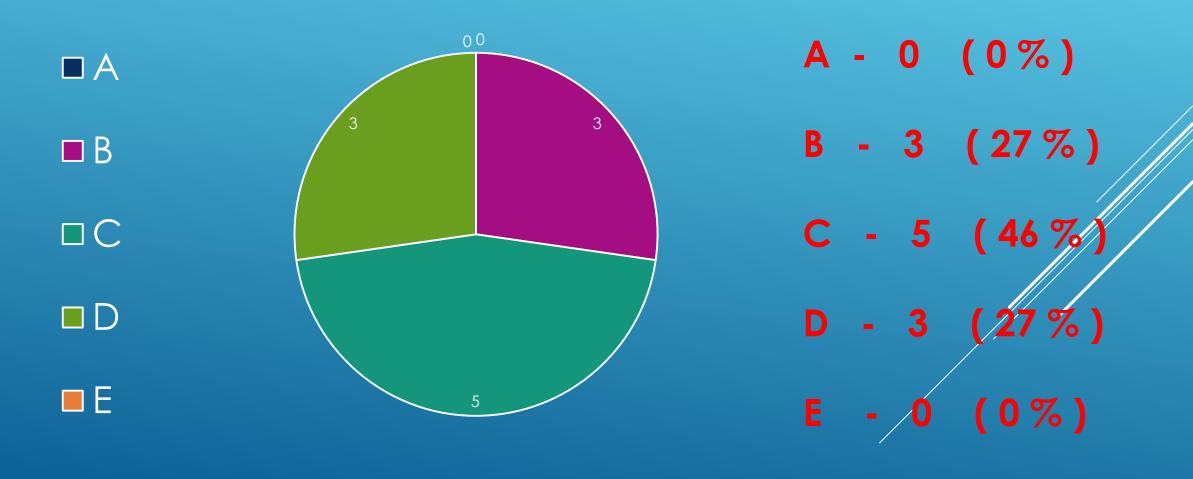

## 6. WHAT KNOWLEDGE, SKILLS AND ACQUIREMENTS SHOULD YOU HAVE TO BEGIN YOUR WORKING LIFE?